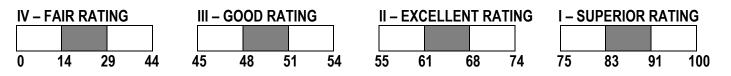

### Achievement: The Color Guard

Usually (Excellent) 55-74

The level of reward is achieved by weighing all individual factors.

- Demonstrates <u>TRAINING</u> effortlessly in dealing with form, body and equipment
- Displays a consistent <u>COMPATIBILITY</u> between the performer and their responsibilities
- Shows a consistent <u>ACHIEVEMENT</u> of their responsibilities and the ability to <u>RECOVER</u>
- Demonstrates <u>ARTICULATION and PRECISION</u> with respect to time and position
- Offers success in dealing with their <u>ROLES</u> and their <u>OVERALL IDENTITY</u>
- Demonstrates an overall achievement of <u>TECHNIQUE(S)/STYLE</u>
- Demonstrates and <u>UNDERSTANDING</u> of their responsibilities
- Delivers an achievement of EXPRESSIVE OPPORTUNITIES through form, body and equipment